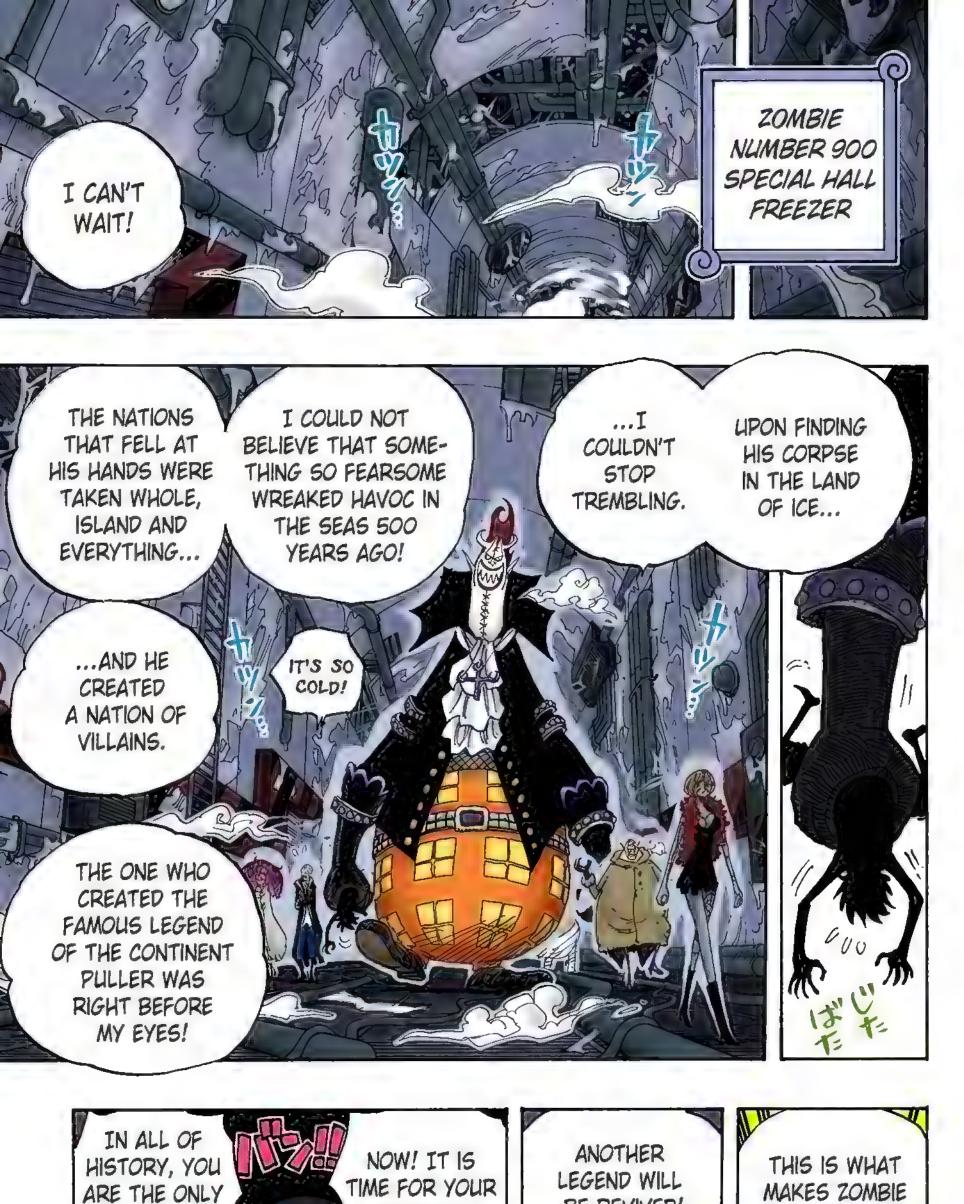

--NAO

A: I received these two questions related to my short story collection, Wanted!

Let's start with Ryuma: The zombie that appears in chapter 450 of this volume is indeed Ryuma, the main character and samurai in the short story "Monsters." In the world of One Piece, he has already died from an illness and is revered as a legendary swordsman. I could have just ignored this matter, but I was really happy to see how many people noticed it. As for the second question, about Garp, the one-shot comic was a prototype for One Piece and Luffy's grandfather appeared as a pirate. He looks identical, but please think of them as different people. The Garp in One Piece has been a bona fide navy man all his life.